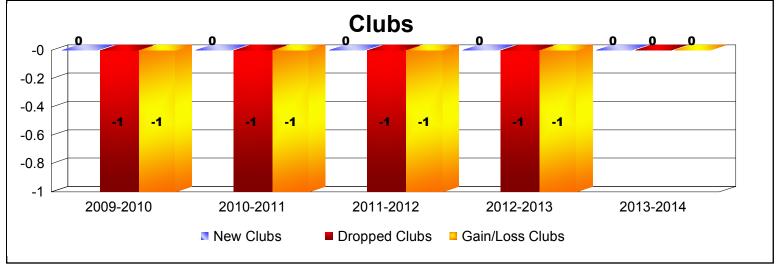

District 6 W
As of June 2014 Cumulative

| Year      | New<br>Clubs | Dropped<br>Clubs | Gain/<br>Loss<br>Clubs | New<br>Members | Charter<br>Members | Reinstate<br>Members | Transfer<br>Members | Total<br>Member<br>Added | Total<br>Members<br>Dropped | Gain/<br>Loss<br>Members |
|-----------|--------------|------------------|------------------------|----------------|--------------------|----------------------|---------------------|--------------------------|-----------------------------|--------------------------|
| 2009-2010 | 0            | -1               | -1                     | 82             | 0                  | 4                    | 1                   | 87                       | -112                        | -25                      |
| 2010-2011 | 0            | -1               | -1                     | 101            | 0                  | 3                    | 9                   | 113                      | -191                        | -78                      |
| 2011-2012 | 0            | -1               | -1                     | 102            | 0                  | 7                    | 7                   | 116                      | -125                        | -9                       |
| 2012-2013 | 0            | -1               | -1                     | 125            | 0                  | 7                    | 9                   | 141                      | -136                        | 5                        |
| 2013-2014 | 0            | 0                | 0                      | 119            | 0                  | 5                    | 4                   | 128                      | -112                        | 16                       |
| Average   | 0            | -1               | -1                     | 106            | 0                  | 5                    | 6                   | 117                      | -135                        | -18                      |