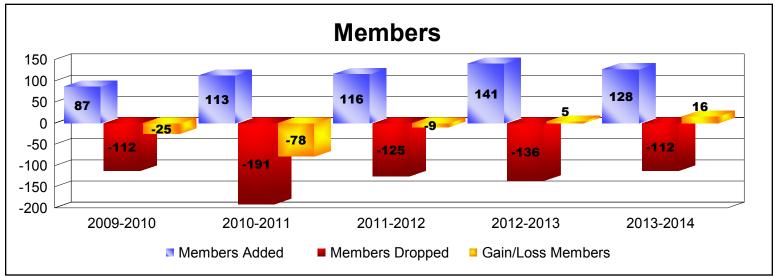

District 6 W
As of June 2014 Cumulative

| Year      | New<br>Clubs | Dropped<br>Clubs | Gain/<br>Loss<br>Clubs | New<br>Members | Charter<br>Members | Reinstate<br>Members | Transfer<br>Members | Total<br>Member<br>Added | Total<br>Members<br>Dropped | Gain/<br>Loss<br>Members |
|-----------|--------------|------------------|------------------------|----------------|--------------------|----------------------|---------------------|--------------------------|-----------------------------|--------------------------|
| 2009-2010 | 0            | -1               | -1                     | 82             | 0                  | 4                    | 1                   | 87                       | -112                        | -25                      |
| 2010-2011 | 0            | -1               | -1                     | 101            | 0                  | 3                    | 9                   | 113                      | -191                        | -78                      |
| 2011-2012 | 0            | -1               | -1                     | 102            | 0                  | 7                    | 7                   | 116                      | -125                        | -9                       |
| 2012-2013 | 0            | -1               | -1                     | 125            | 0                  | 7                    | 9                   | 141                      | -136                        | 5                        |
| 2013-2014 | 0            | 0                | 0                      | 119            | 0                  | 5                    | 4                   | 128                      | -112                        | 16                       |
| Average   | 0            | -1               | -1                     | 106            | 0                  | 5                    | 6                   | 117                      | -135                        | -18                      |